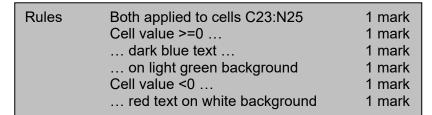

| Question | Answer                                                                                                                                                                                                                                                                                          | Marks |
|----------|-------------------------------------------------------------------------------------------------------------------------------------------------------------------------------------------------------------------------------------------------------------------------------------------------|-------|
| 1        | TAS folder tiger_9999 S/shot: filenames, sizes, extensions, dimensions Cropped to 500 × 1000 tiger_9999 in PNG format Tiger image rotated through 180° horizontal reflection with all tiger visible after left and top crops foliage visible on right after right crop aspect ratio maintained  | 8     |
| 2        | Browser view In browser with no letters vis Table No borders/gridlines visible width=80% Row 1 colspan=3 Row 2 left width: 58% colspan="2" Row 2 right rowspan="3" width:42% Row 3 colspan="2" Row 4 left 2 width:29%                                                                           | 10    |
| 3        | Row 2 left Row 2 right Tiger image Banner & 2 lower images in correct cells Banner & 2 lower images aspect ratio maintained Appropriate alt text for all 4 still images  Video Video <> tag used width="100%" Source<> tag used src="j2332tiger.mp4" type="video/mp4" Appropriate error message | 11    |
| 4        | Row 3 Text from source file as 2 paragraphs 3rd para Web page edited by: A Cand ZZ999 9999 In style h2                                                                                                                                                                                          | 3     |
| 5        | Hyperlink Anchor around elephant image href="j2332elep.htm"                                                                                                                                                                                                                                     | 2     |
| 6        | Hyperlink Anchor around monkey image href="mailto: tas@cambridge.org ?subject= Support a monkey                                                                                                                                                                                                 | 5     |
| 7        | Browser view Address bar visible<br>Stylesheet j2332tas.css attached                                                                                                                                                                                                                            | 2     |
| 8        | Header Spreadsheet prepared by in centre Candidate details then on automated date then at automated time Rows 3 & 4 deleted B3 Contains text Income                                                                                                                                             | 6     |

| C12      | =SUM(C9:C11)                            | 1 mark |
|----------|-----------------------------------------|--------|
|          | Replicated to N12                       | 1 mark |
| C16 & 20 | Correct formulae replicated to column N | 1 mark |
| C23      | =C4-C12                                 | 1 mark |
| C24      | =C5-C16                                 | 1 mark |
| C25      | =C6-C20                                 | 1 mark |
| C23:C25  | Replication correct to column N         | 1 mark |
| Printout | Landscape row & col heads fully visible | 1 mark |