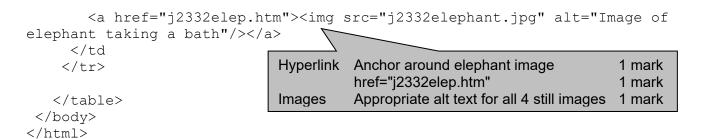

#### **Evidence 3**

```
<!DOCTYPE html>
                            Stylesheet j2332tas.css attached
                                                                 1 mark
<html>
<head>
 <link rel="stylesheet" type="text/css" href="j2332tas.css">
</head>
                             Table
                                    width=80%
                                               1 mark
<body>
  Row 1
                                               colspan=3
                                                           1 mark
    -
      <img src="j2332banner.jpg" alt="Banner with images of elephants">
    Row 2 left
                                                    colspan=2
                                                             1 mark
   width: 58% 1 mark
    -
                                   Row 2 left
                                            video <...> tag used ...
                                                                 1 mark
                                             ... width="100%"
                                                                 1 mark
                                            source<...> tag used ...
                                                                 1 mark
                                             ... src="j2332tiger.mp4"
                                                                 1 mark
                                            type="video/mp4"
                                                                 1 mark
                                            Appropriate error message 1 mark
      <video width="100%" autoplay loop>
       <source src="j2332tiger.mp4" type="video/mp4">
        Your browser does not support this video file type.
      </video>
                                          Row 2 right rowspan=3
                                                            1 mark
                                                   width:42%
                                                            1 mark
    </t.d>
     -
      <img src="tiger 9999.png" alt="Image of tiger"/>
    Row 3
                               colspan=2
   <t.r>
    In style h2
                                   Row 3
                                                   1 mark
      <h2>Help us to support animals who have been injured or have lost
their natural habitat. We always care for these animals and, where
possible, return them back to the wild.</h2>
      <h2>Click on the images below to find out more about the elephants
or to contact us about supporting the monkeys.</h2>
      <h2>Web page edited by: A Candidate, ZZ999, 9999</h2>
    Row 4 left
                              width:29% 1 mark
   Hyperlink Anchor around monkey image 1 mark
    href="mailto: ...
                                                                 1 mark
                                          ... tas@cambridge.org...
                                                                 1 mark
                                          ... ?subject=...
                                                                 1 mark
                                          ... Support a monkey"
                                                                 1 mark
      <a href="mailto:tas@cambridge.org?subject=Support%20a%20monkey">
      <img src="j2332monkey.jpg" alt="Image of monkeys"/>
      </a>
```