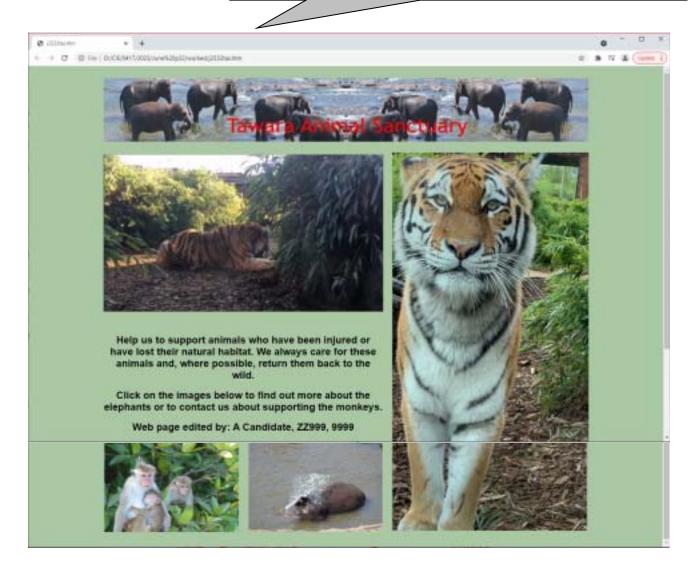

## Evidence 2

| In browser v         | vith no letters vis                               | 1 mark |
|----------------------|---------------------------------------------------|--------|
|                      | address bar visible                               | 1 mark |
| Table                | No borders/gridlines visible                      | 1 mark |
| Row 2 left           | Video visible in correct cell                     | 1 mark |
| Tiger image          | Placed in row 2 right column                      | 1 mark |
|                      | Rotated through 180°                              | 1 mark |
|                      | Horizontal reflection                             | 1 mark |
|                      | With all tiger visible after left and top crops   | 1 mark |
|                      | Foliage visible on right of head after right crop | 1 mark |
|                      | Aspect ratio maintained                           | 1 mark |
| Row 3                | Text from source file as 2 paragraphs             | 1 mark |
| 3 <sup>rd</sup> para | Web page edited by: A Cand ZZ999 9999             | 1 mark |
| Banner & 2           | lower images                                      |        |
|                      | In correct cells                                  | 1 mark |
|                      | With aspect ratio maintained                      | 1 mark |