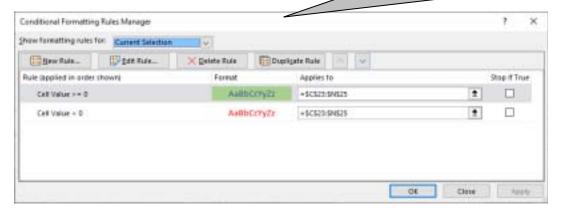

| Question | Answer                                                                                                                                                                                                                                                                                          | Marks |
|----------|-------------------------------------------------------------------------------------------------------------------------------------------------------------------------------------------------------------------------------------------------------------------------------------------------|-------|
| 1        | TAS folder tiger_9999 S/shot: filenames, sizes, extensions, dimensions Cropped to 500 × 1000 tiger_9999 in PNG format Tiger image rotated through 180° horizontal reflection with all tiger visible after left and top crops foliage visible on right after right crop aspect ratio maintained  | 8     |
| 2        | Browser view In browser with no letters vis Table No borders/gridlines visible width=80% Row 1 colspan=3 Row 2 left width: 58% colspan="2" Row 2 right rowspan="3" width:42% Row 3 colspan="2" Row 4 left 2 width:29%                                                                           | 10    |
| 3        | Row 2 left Row 2 right Tiger image Banner & 2 lower images in correct cells Banner & 2 lower images aspect ratio maintained Appropriate alt text for all 4 still images  Video Video <> tag used width="100%" Source<> tag used src="j2332tiger.mp4" type="video/mp4" Appropriate error message | 11    |
| 4        | Row 3 Text from source file as 2 paragraphs 3rd para Web page edited by: A Cand ZZ999 9999 In style h2                                                                                                                                                                                          | 3     |
| 5        | Hyperlink Anchor around elephant image href="j2332elep.htm"                                                                                                                                                                                                                                     | 2     |
| 6        | Hyperlink Anchor around monkey image href="mailto: tas@cambridge.org ?subject= Support a monkey                                                                                                                                                                                                 | 5     |
| 7        | Browser view Address bar visible<br>Stylesheet j2332tas.css attached                                                                                                                                                                                                                            | 2     |
| 8        | Header Spreadsheet prepared by in centre Candidate details then on automated date then at automated time Rows 3 & 4 deleted B3 Contains text Income                                                                                                                                             | 6     |